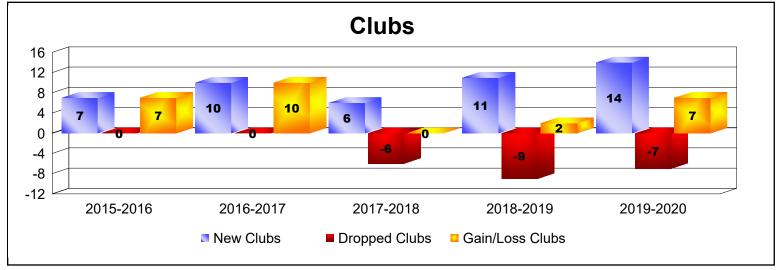

District 3233G2 As of June 2020 Cumulative

| Year      | New<br>Clubs | Dropped<br>Clubs | Gain/<br>Loss<br>Clubs | New<br>Members | Charter<br>Members | Reinstate<br>Members | Transfer<br>Members | Total<br>Member<br>Added | Total<br>Members<br>Dropped | Gain/<br>Loss<br>Members |
|-----------|--------------|------------------|------------------------|----------------|--------------------|----------------------|---------------------|--------------------------|-----------------------------|--------------------------|
| 2015-2016 | 7            | 0                | 7                      | 222            | 155                | 13                   | 10                  | 400                      | -459                        | -59                      |
| 2016-2017 | 10           | 0                | 10                     | 650            | 240                | 26                   | 11                  | 927                      | -242                        | 685                      |
| 2017-2018 | 6            | -6               | 0                      | 535            | 146                | 32                   | 12                  | 725                      | -681                        | 44                       |
| 2018-2019 | 11           | -9               | 2                      | 261            | 289                | 59                   | 21                  | 630                      | -634                        | -4                       |
| 2019-2020 | 14           | -7               | 7                      | 244            | 233                | 46                   | 34                  | 557                      | -651                        | -94                      |
| Average   | 10           | -4               | 5                      | 382            | 213                | 35                   | 18                  | 648                      | -533                        | 114                      |