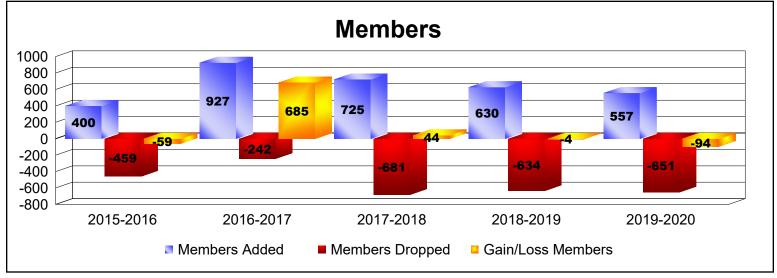

District 3233G2 As of June 2020 Cumulative

| Year      | New<br>Clubs | Dropped<br>Clubs | Gain/<br>Loss<br>Clubs | New<br>Members | Charter<br>Members | Reinstate<br>Members | Transfer<br>Members | Total<br>Member<br>Added | Total<br>Members<br>Dropped | Gain/<br>Loss<br>Members |
|-----------|--------------|------------------|------------------------|----------------|--------------------|----------------------|---------------------|--------------------------|-----------------------------|--------------------------|
| 2015-2016 | 7            | 0                | 7                      | 222            | 155                | 13                   | 10                  | 400                      | -459                        | -59                      |
| 2016-2017 | 10           | 0                | 10                     | 650            | 240                | 26                   | 11                  | 927                      | -242                        | 685                      |
| 2017-2018 | 6            | -6               | 0                      | 535            | 146                | 32                   | 12                  | 725                      | -681                        | 44                       |
| 2018-2019 | 11           | -9               | 2                      | 261            | 289                | 59                   | 21                  | 630                      | -634                        | -4                       |
| 2019-2020 | 14           | -7               | 7                      | 244            | 233                | 46                   | 34                  | 557                      | -651                        | -94                      |
| Average   | 10           | -4               | 5                      | 382            | 213                | 35                   | 18                  | 648                      | -533                        | 114                      |